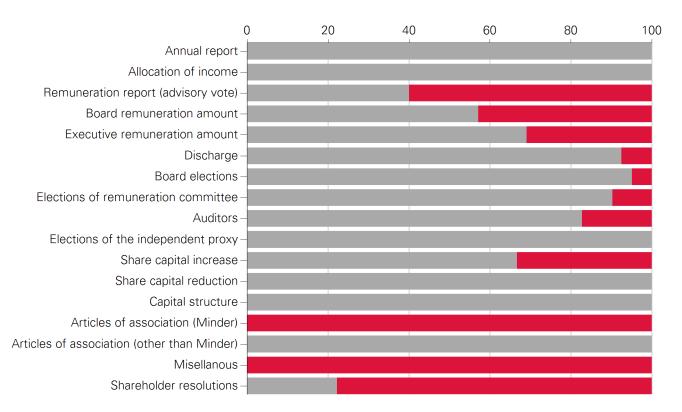

#### 1.2 Ethos voting positions per category of proposal

|                                             | Proposals<br>approved |         | Propos<br>refused |         | Abstain |       | Number of proposals |
|---------------------------------------------|-----------------------|---------|-------------------|---------|---------|-------|---------------------|
| Annual report                               | 29                    | 100.0 % | 0                 | 0.0 %   | 0       | 0.0 % | 29                  |
| Allocation of income                        | 37                    | 100.0 % | 0                 | 0.0 %   | 0       | 0.0 % | 37                  |
| Remuneration report (advisory vote)         | 8                     | 40.0 %  | 12                | 60.0 %  | 0       | 0.0 % | 20                  |
| Board remuneration amount                   | 20                    | 57.1 %  | 15                | 42.9 %  | 0       | 0.0 % | 35                  |
| Executive remuneration amount               | 29                    | 69.0 %  | 13                | 31.0 %  | 0       | 0.0 % | 42                  |
| Discharge                                   | 37                    | 92.5 %  | 3                 | 7.5 %   | 0       | 0.0 % | 40                  |
| Board elections                             | 231                   | 95.1 %  | 12                | 4.9 %   | 0       | 0.0 % | 243                 |
| Elections of remuneration committee         | 74                    | 90.2 %  | 8                 | 9.8 %   | 0       | 0.0 % | 82                  |
| Auditors                                    | 24                    | 82.8 %  | 5                 | 17.2 %  | 0       | 0.0 % | 29                  |
| Elections of the independent proxy          | 28                    | 100.0 % | 0                 | 0.0 %   | 0       | 0.0 % | 28                  |
| Share capital increase                      | 4                     | 66.7 %  | 2                 | 33.3 %  | 0       | 0.0 % | 6                   |
| Share capital reduction                     | 5                     | 100.0 % | 0                 | 0.0 %   | 0       | 0.0 % | 5                   |
| Capital structure                           | 1                     | 100.0 % | 0                 | 0.0 %   | 0       | 0.0 % | 1                   |
| Articles of association (Minder)            | 0                     | 0.0 %   | 1                 | 100.0 % | 0       | 0.0 % | 1                   |
| Articles of association (other than Minder) | 5                     | 100.0 % | 0                 | 0.0 %   | 0       | 0.0 % | 5                   |
| Misellanous                                 | 0                     | 0.0 %   | 1                 | 100.0 % | 0       | 0.0 % | 1                   |
| Shareholder resolutions                     | 2                     | 22.2 %  | 7                 | 77.8 %  | 0       | 0.0 % | 9                   |

#### 3.1 Average approval rate by GM topic

| Type of Proposal                            | Number of<br>Proposals | Available results | Average approval rate |
|---------------------------------------------|------------------------|-------------------|-----------------------|
| Annual report                               | 29                     | 28                | 99.2 %                |
| Allocation of income                        | 37                     | 36                | 99.6 %                |
| Remuneration report (advisory vote)         | 20                     | 19                | 84.4 %                |
| Board remuneration amount                   | 35                     | 34                | 89.5 %                |
| Executive remuneration amount               | 42                     | 40                | 93.5 %                |
| Discharge                                   | 40                     | 35                | 83.4 %                |
| Board elections                             | 243                    | 237               | 96.1 %                |
| Elections of remuneration committee         | 82                     | 79                | 94.0 %                |
| Auditors                                    | 29                     | 28                | 97.2 %                |
| Elections of the independent proxy          | 28                     | 27                | 97.1 %                |
| Share capital increase                      | 6                      | 6                 | 94.5 %                |
| Share capital reduction                     | 5                      | 4                 | 99.1 %                |
| Capital structure                           | 1                      | 1                 | 99.7 %                |
| Articles of association (Minder)            | 1                      | 1                 | 96.1 %                |
| Articles of association (other than Minder) | 5                      | 5                 | 92.8 %                |
| Misellanous                                 | 1                      | 1                 | 85.5 %                |
| Shareholder resolutions                     | 9                      | 6                 | 45.0 %                |
| All topics                                  | 613                    | 587               | 94.0 %                |