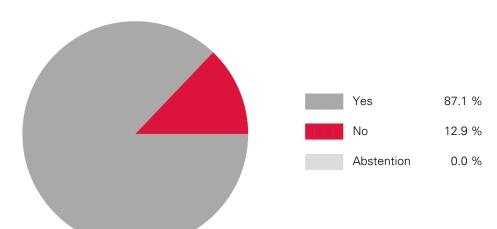

## 1 Overview of the proxy analyses

|                                | Number of | Number of Proposals |     |    |            |  |  |
|--------------------------------|-----------|---------------------|-----|----|------------|--|--|
| Type of General Meeting        | meetings  | Total               | Yes | No | Abstention |  |  |
| Annual general meetings        | 29        | 605                 | 526 | 79 | 0          |  |  |
| Extraordinary general meetings | 2         | 8                   | 8   | 0  | 0          |  |  |
| Total                          | 31        | 613                 | 534 | 79 | 0          |  |  |

#### 1.1 Ethos voting positions