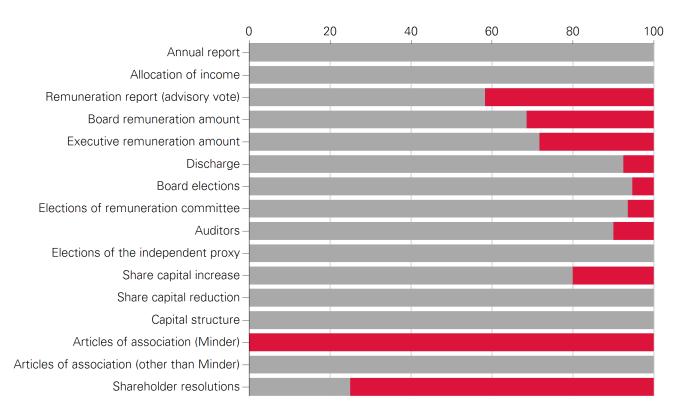

#### 1.2 Ethos voting positions per category of proposal

|                                             | Proposals approved |         | Propos<br>refuse |         | Abstain |       | Number of proposals |
|---------------------------------------------|--------------------|---------|------------------|---------|---------|-------|---------------------|
| Annual report                               | 31                 | 100.0 % | 0                | 0.0 %   | 0       | 0.0 % | 31                  |
| Allocation of income                        | 36                 | 100.0 % | 0                | 0.0 %   | 0       | 0.0 % | 36                  |
| Remuneration report (advisory vote)         | 14                 | 58.3 %  | 10               | 41.7 %  | 0       | 0.0 % | 24                  |
| Board remuneration amount                   | 24                 | 68.6 %  | 11               | 31.4 %  | 0       | 0.0 % | 35                  |
| Executive remuneration amount               | 33                 | 71.7 %  | 13               | 28.3 %  | 0       | 0.0 % | 46                  |
| Discharge                                   | 37                 | 92.5 %  | 3                | 7.5 %   | 0       | 0.0 % | 40                  |
| Board elections                             | 249                | 94.7 %  | 14               | 5.3 %   | 0       | 0.0 % | 263                 |
| Elections of remuneration committee         | 87                 | 93.5 %  | 6                | 6.5 %   | 0       | 0.0 % | 93                  |
| Auditors                                    | 27                 | 90.0 %  | 3                | 10.0 %  | 0       | 0.0 % | 30                  |
| Elections of the independent proxy          | 30                 | 100.0 % | 0                | 0.0 %   | 0       | 0.0 % | 30                  |
| Share capital increase                      | 4                  | 80.0 %  | 1                | 20.0 %  | 0       | 0.0 % | 5                   |
| Share capital reduction                     | 13                 | 100.0 % | 0                | 0.0 %   | 0       | 0.0 % | 13                  |
| Capital structure                           | 1                  | 100.0 % | 0                | 0.0 %   | 0       | 0.0 % | 1                   |
| Articles of association (Minder)            | 0                  | 0.0 %   | 1                | 100.0 % | 0       | 0.0 % | 1                   |
| Articles of association (other than Minder) | 6                  | 100.0 % | 0                | 0.0 %   | 0       | 0.0 % | 6                   |
| Shareholder resolutions                     | 1                  | 25.0 %  | 3                | 75.0 %  | 0       | 0.0 % | 4                   |