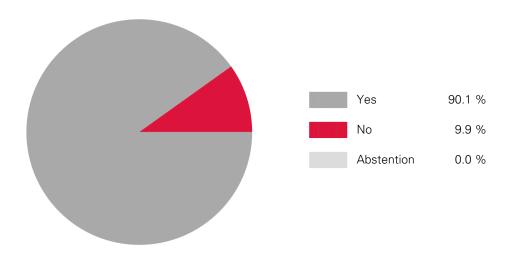

### 1 Overview of the proxy analyses

|                         | Number of |       | Number | of Proposa | ls         |
|-------------------------|-----------|-------|--------|------------|------------|
| Type of General Meeting | meetings  | Total | Yes    | No         | Abstention |
| Annual general meetings | 30        | 658   | 593    | 65         | 0          |